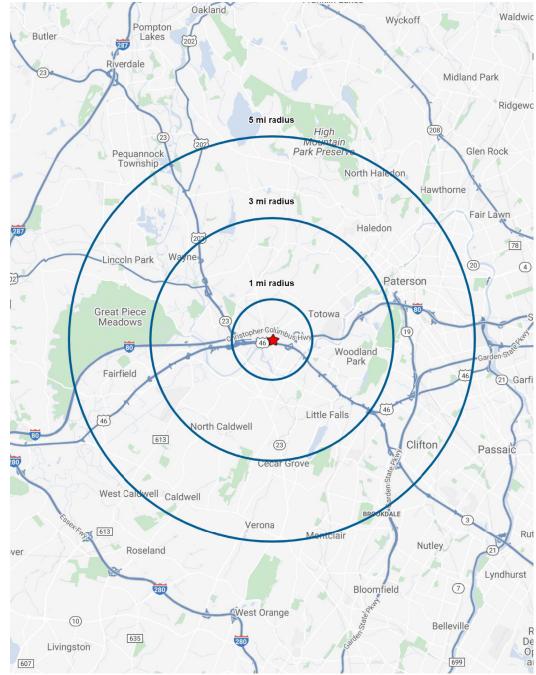

#### DEMOGRAPHICS

|                   | 1 Mile    | 3 Miles   | 5 Miles   |
|-------------------|-----------|-----------|-----------|
| POPULATION        | 6,219     | 90,381    | 355,425   |
| HOUSEHOLDS        | 2,355     | 31,878    | 124,161   |
| DAYTIME EMPLOYEES | 11,832    | 63,382    | 184,006   |
| AVERAGE HH INCOME | \$125,174 | \$140,860 | \$120,661 |