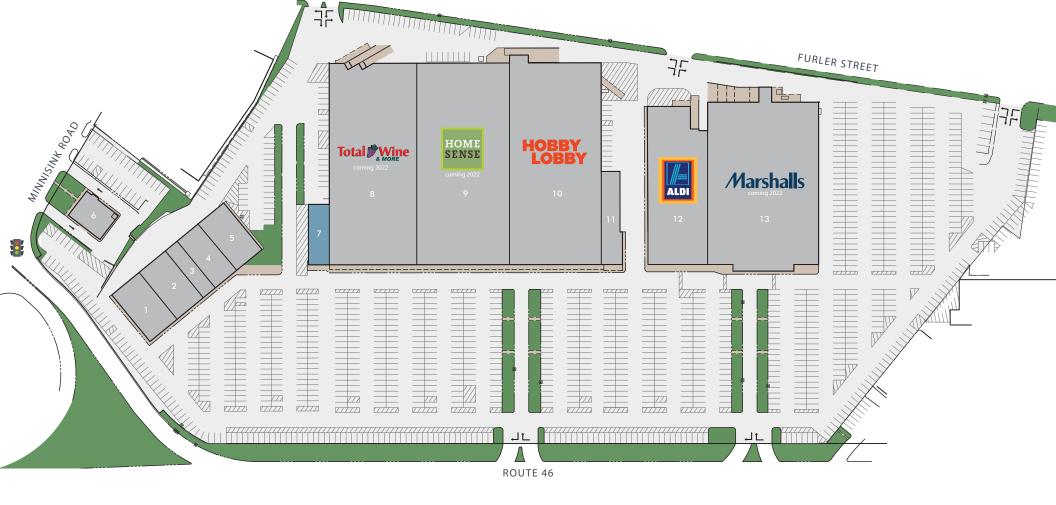

#### **TENANT ROSTER**

| 1 | Applebee's         | 4 | Kinder Pediatric Urgent Care | 7 | 3,460 SF Available | 10 | Hobby Lobby                | 13 | Marshalls |
|---|--------------------|---|------------------------------|---|--------------------|----|----------------------------|----|-----------|
| 2 | Harmon Face Values | 5 | Jewlery Expo                 | 8 | Total Wine         | 11 | Dream Pairs - Lease Signed |    |           |
| 3 | Linwood Pizza      | 6 | Dunkin'   Baskin Robbins     | 9 | Homesense          | 12 | Aldi                       |    |           |

## TOTOWA SQUARE | SITE PLAN

KATZ & ASSOCIATES

TOTOWA SQUARE | MARKET AERIAL

KATZ & ASSOCIATES