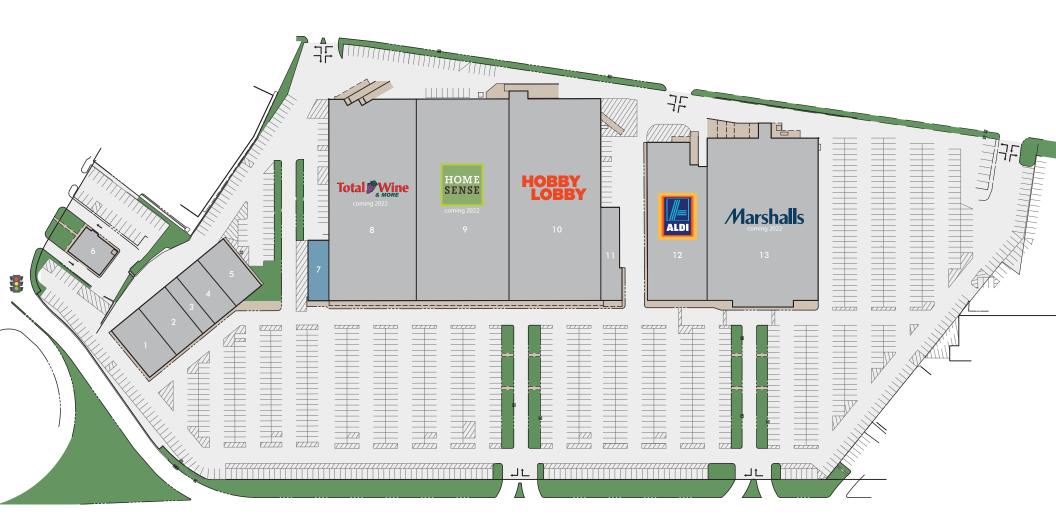

#### **TENANT ROSTER**

| 1 | Applebee's         | 4 | Kinder Pediatric Urgent Care | 7 | 3,460 SF Available | 10 | Hobby Lobby                | 13 | Marshalls |
|---|--------------------|---|------------------------------|---|--------------------|----|----------------------------|----|-----------|
| 2 | Harmon Face Values | 5 | Jewlery Expo                 | 8 | Total Wine         | 11 | Dream Pairs - Lease Signed |    |           |
| 3 | Linwood Pizza      | 6 | Dunkin'   Baskin Robbins     | 9 | Homesense          | 12 | Aldi                       |    |           |

## TOTOWA SQUARE | SITE PLAN

KATZ & ASSOCIATES

TOTOWA SQUARE | MARKET AERIAL

KATZ & ASSOCIATES