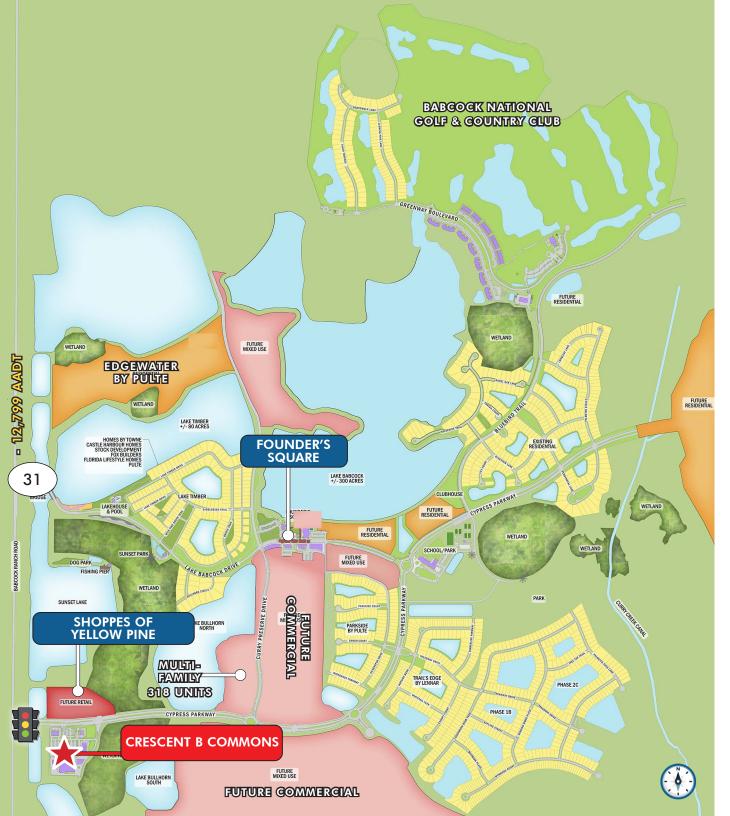

ATES

JON CASHION PRINCIPAL joncashion@katzretail.com (561) 302-7071

ERIC SPRITZ VICE PRESIDENT ericspritz@katzretail.com

(954) 296-5861

#### PROPERTY OVERVIEW

#### HIGHLIGHTS

- BRAND NEW **Publix** NOW OPEN
- Babcock Ranch is an 18,000-acre, 50,000 person "new town" development in Southwest Florida
- Entitled for 19,500 residential units and 6 million square feet of commercial space
- Babcock Ranch is a top 10 ranked top selling master-planned community in the country
- Developed as an innovative new town that sets a whole new standard for sustainable, responsible growth
- First city in the United States powered by Solar Energy





## CRESCENT B COMMONS | EXECUTIVE SUMMARY



CRESCENT B COMMONS | DRONE PHOTO



CRESCENT B COMMONS | SITE PLAN



### CRESCENT B COMMONS | AERIAL SITE



#### **CONTACT AGENTS**

ERIC SPRITZ VICE PRESIDENT ericspritz@katzretail.com (954) 296-5861

JON CASHION PRINCIPAL joncashion@katzretail.com (561) 302-7071



The information herein was obtained from third parties and has not been independently verified by Katz & Associates. Any and all interested parties should have their choice of experts inspect the property and verify all information. Katz & Associates makes no warranties or guarantees as to the information given to any prospective buyer or tenant. REV: 09.26.23