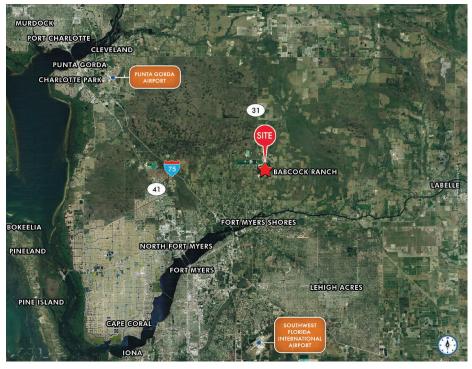

#### PROPERTY OVERVIEW

#### HIGHLIGHTS

- BRAND NEW **Publix** NOW OPEN
- Babcock Ranch is an 18,000-acre, 50,000 person "new town" development in Southwest Florida
- Entitled for 19,500 residential units and 6 million square feet of commercial space
- Babcock Ranch is a top 10 ranked top selling master-planned community in the country
- Developed as an innovative new town that sets a whole new standard for sustainable, responsible growth
- First city in the United States powered by Solar Energy