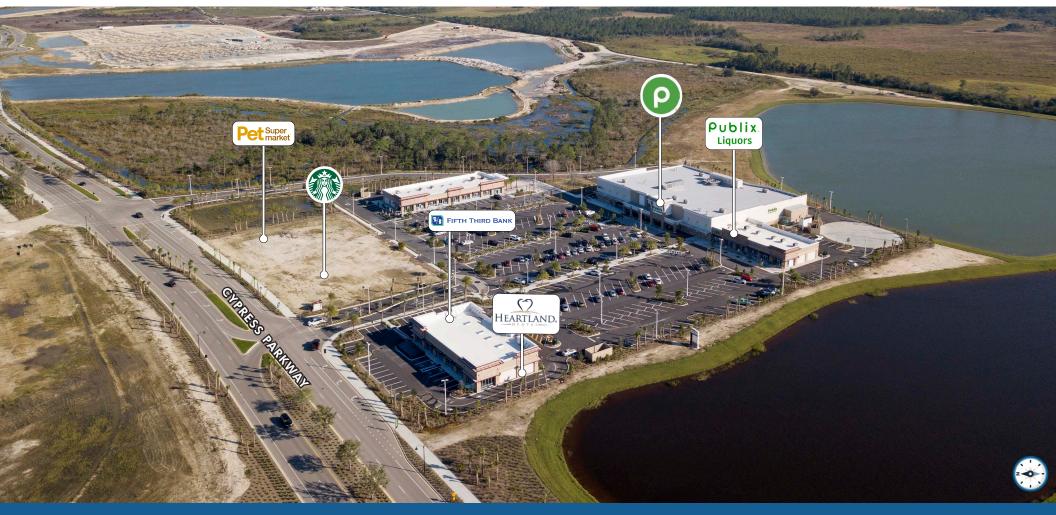

# FOR LEASE CRESCENT B COMMONS



SR-31 & CYPRESS PARKWAY, BABCOCK RANCH, FL



### **BRAND NEW PUBLIX!**

EXCLUSIVE RETAIL LEASING

KATZ & ASSOCIATES

JON CASHION PRINCIPAL joncashion@katzretail.com (561) 302-7071

ERIC SPRITZ VICE PRESIDENT ericspritz@katzretail.com

(954) 296-5861

#### PROPERTY OVERVIEW

#### HIGHLIGHTS

- BRAND NEW **Publix** NOW OPEN
- Babcock Ranch is an 18,000-acre, 50,000 person "new town" development in Southwest Florida
- Entitled for 19,500 residential units and 6 million square feet of commercial space
- Babcock Ranch is a top 10 ranked top selling master-planned community in the country
- Developed as an innovative new town that sets a whole new standard for sustainable, responsible growth
- First city in the United States powered by Solar Energy





## CRESCENT B COMMONS | EXECUTIVE SUMMARY



CRESCENT B COMMONS | DRONE PHOTO



CRES