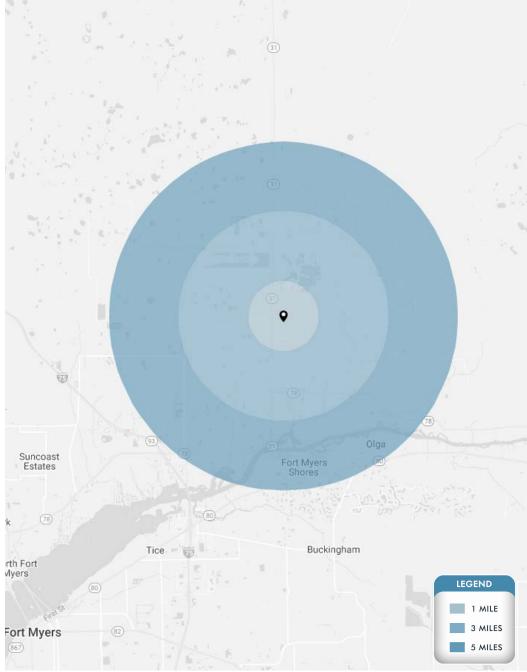

# FOR LEASE CRESCENT B COMMONS



SR-31 & CYPRESS PARKWAY, BABCOCK RANCH, FL



### **BRAND NEW PUBLIX!**

EXCLUSIVE RETAIL LEASING

KATZ & ASSOCIATES

JON CASHION PRINCIPAL joncashion@katzretail.com (561) 302-7071

ERIC SPRITZ VICE PRESIDENT ericspritz@katzretail.com

(954) 296-5861

#### PROPERTY OVERVIEW

#### HIGHLIGHTS

- BRAND NEW **Publix** NOW OPEN
- Babcock Ranch is an 18,000-acre, 50,000 person "new town" development in Southwest Florida
- Entitled for 19,500 residential units and 6 million square feet of commercial space
- Babcock Ranch is a top 10 ranked top selling master-planned community in the country
- Developed as an innovative new town that sets a whole new standard for sustainable, responsible growth
- First city in the United States powered by Solar Energy





## CRESCENT B COMMONS | EXECUTIVE SUMMARY



CRESCENT B COMMONS | DRONE PHOTO



CRESCENT B COMMONS | SITE PLAN



### CRESCENT B COMMONS | AERIAL SITE



#### **CONTACT AGENTS**

ERIC SPRITZ VICE PRESIDENT ericspritz@katzretail.com (954) 296-5861

JON CASHION PRINCIPAL joncashion@katzretail.com (561) 302-7071



The information herein was obtained from third parties and has not been independently verified by Katz & Associates. Any and all interested parties should have their choice of experts inspect the property and verify all information. Katz & Associates makes no warranties or guarantees as to the information given to any prospective buyer or tenant. REV: 09.26.23