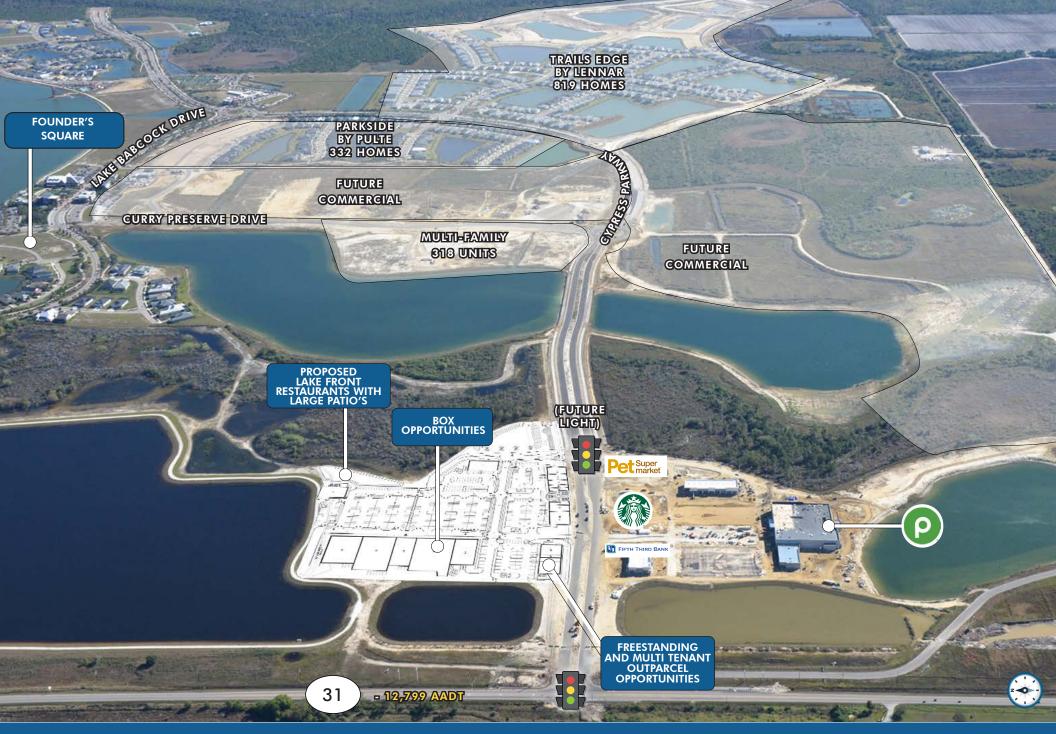

EXCLUSIVE RETAIL LEASING

KATZ & ASSOCIATES

JON CASHION PRINCIPAL joncashion@katzretail.com (561) 302-7071

ERIC SPRITZ VICE PRESIDENT ericspritz@katzretail.com

(954) 296-5861

#### PROPERTY OVERVIEW

#### HIGHLIGHTS

- BRAND NEW **Publix** NOW OPEN
- Babcock Ranch is an 18,000-acre, 50,000 person "new town" development in Southwest Florida
- Entitled for 19,500 residential units and 6 million square feet of commercial space
- Babcock Ranch is a top 10 ranked top selling master-planned community in the country
- Developed as an innovative new town that sets a whole new standard for sustainable, responsible growth
- First city in the United States powered by Solar Energy





## CRESCENT B COMMONS | EXECUTIVE SUMMARY



CRESCENT B COMMONS | DRONE PHOTO



CRESCENT B COMMONS | SITE PLAN



### CRESCENT B COMMONS | AERIAL SITE



#### **CONTACT AGENTS**

ERIC SPRITZ VICE PRESIDENT ericspritz@katzretail.com (954) 296-5861

JON CASHION PRINCIPAL joncashion@katzretail.com (561) 302-7071



The information herein was obtained from third parties and has not been independently verified by Katz & Associates. Any and all interested parties should have their choice of experts inspect the property and verify all information. Katz & Associates makes no warranties or guarantees as to the information given to any prospective buyer or tenant. REV: 09.26.23