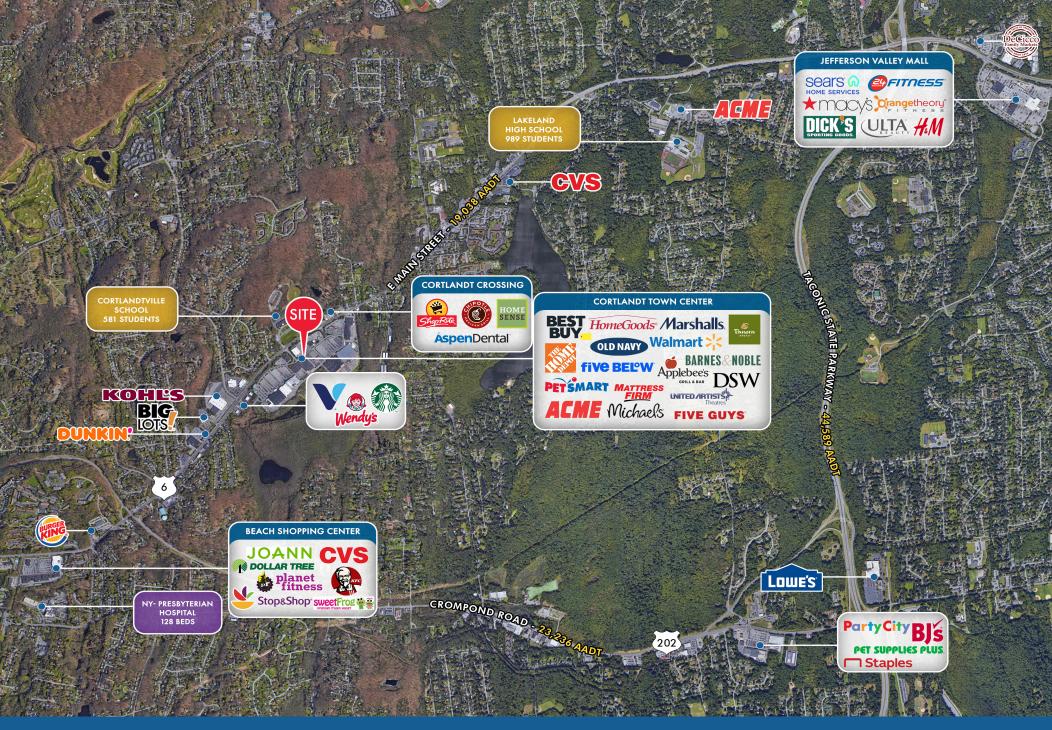

#### **HIGHLIGHTS**

- 2,700' of frontage on Route 6
- +/- 750,000 SF total GLA
- 3,700+ parking spaces
- Multiple opportunities available ranging in 1,700 to 12,933 SF
- Anchored by Walmart, Best Buy, Acme, PetSmart, United Artist Theatres, HomeGoods, Marshalls, DSW, Old Navy, and Michaels

#### TRAFFIC COUNTS

| ROUTE 6                     | 19,006 AADT |
|-----------------------------|-------------|
| BEAR MOUNTAIN STATE PARKWAY | 23,495 AADT |

CORTLANDT TOWN CENTER | EXECUTIVE SUMMARY

#### **TENANT ROSTER**

| 11b 2,850 SF Available |                                                                  |                                                                                                                         |                                                                                                                                                                                       |                                                                                                                                                                                                                                                             |                                                                                                                                                                                                                                                                                                                                                                                                                |
|------------------------|------------------------------------------------------------------|-------------------------------------------------------------------------------------------------------------------------|---------------------------------------------------------------------------------------------------------------------------------------------------------------------------------------|-------------------------------------------------------------------------------------------------------------------------------------------------------------------------------------------------------------------------------------------------------------|----------------------------------------------------------------------------------------------------------------------------------------------------------------------------------------------------------------------------------------------------------------------------------------------------------------------------------------------------------------------------------------------------------------|
|                        | 19 GameStop                                                      | 26 America's Best                                                                                                       | 34 U-Haul                                                                                                                                                                             | 42 Space Leased                                                                                                                                                                                                                                             | 48 PetSmart                                                                                                                                                                                                                                                                                                                                                                                                    |
| 12a Urgent Care        | 20 J&R Nails                                                     | 27 5,018 SF Available                                                                                                   | 35 Mattress Firm                                                                                                                                                                      | 43 Michaels                                                                                                                                                                                                                                                 | 49 15,700 SF Available                                                                                                                                                                                                                                                                                                                                                                                         |
| 12b Panera Bread       | 21 Five Guys                                                     | 28 Tropical Smoothie<br>Cafe                                                                                            | 36 Community Room                                                                                                                                                                     | 44 Five Below                                                                                                                                                                                                                                               | 50 Acme                                                                                                                                                                                                                                                                                                                                                                                                        |
| 13 M&T Bank            | 22 T-Mobile                                                      | 29 H&R Block                                                                                                            | 37 United Artists                                                                                                                                                                     | 45 Barnes & Noble                                                                                                                                                                                                                                           | 51 Mohegan Wines                                                                                                                                                                                                                                                                                                                                                                                               |
| 16 Marshalls           | 23 Image Cleaners                                                | 30 Haagen Dazs                                                                                                          | 38 Old Navy                                                                                                                                                                           | 46a Daycare                                                                                                                                                                                                                                                 | 52 Allen Carpet                                                                                                                                                                                                                                                                                                                                                                                                |
| 17 Carter's/OshKosh    | 24 Citibank                                                      | 31 Walmart                                                                                                              | 39 9,100 SF Available                                                                                                                                                                 | 46b DSW                                                                                                                                                                                                                                                     | 53 12,933 SF Available                                                                                                                                                                                                                                                                                                                                                                                         |
| 18 Emperor Garden      | 25 U.S. Post Office                                              | 33 Unisex Palace Hair                                                                                                   | 41 Space Leased                                                                                                                                                                       | 47 Ashley Homestore<br>Coming Soon                                                                                                                                                                                                                          | 54 HomeGoods                                                                                                                                                                                                                                                                                                                                                                                                   |
|                        | 12b Panera Bread  13 M&T Bank  16 Marshalls  17 Carter's/OshKosh | 12b Panera Bread 21 Five Guys  13 M&T Bank 22 T-Mobile  16 Marshalls 23 Image Cleaners  17 Carter's/OshKosh 24 Citibank | 12b Panera Bread 21 Five Guys 28 Tropical Smoothie Cafe 13 M&T Bank 22 T-Mobile 29 H&R Block 16 Marshalls 23 Image Cleaners 30 Haagen Dazs 17 Carter's/OshKosh 24 Citibank 31 Walmart | 12b Panera Bread 21 Five Guys 28 Tropical Smoothie Cafe 36 Community Room 13 M&T Bank 22 T-Mobile 29 H&R Block 37 United Artists 16 Marshalls 23 Image Cleaners 30 Haagen Dazs 38 Old Navy 17 Carter's/OshKosh 24 Citibank 31 Walmart 39 9,100 SF Available | 12b Panera Bread 21 Five Guys 28 Tropical Smoothie Cafe 36 Community Room 44 Five Below 13 M&T Bank 22 T-Mobile 29 H&R Block 37 United Artists 45 Barnes & Noble 16 Marshalls 23 Image Cleaners 30 Haagen Dazs 38 Old Navy 46a Daycare 17 Carter's/OshKosh 24 Citibank 31 Walmart 39 9,100 SF Available 46b DSW 18 Emperor Garden 25 LLS Post Office 33 Unisex Palace Hair 41 Space Leased 47 Ashley Homestore |

## CORTLANDT TOWN CENTER | SITE PLAN

CORTLANDT TOWN CENTER | TENANTS

CORTLANDT TOWN CENTER | MARKET AERIAL