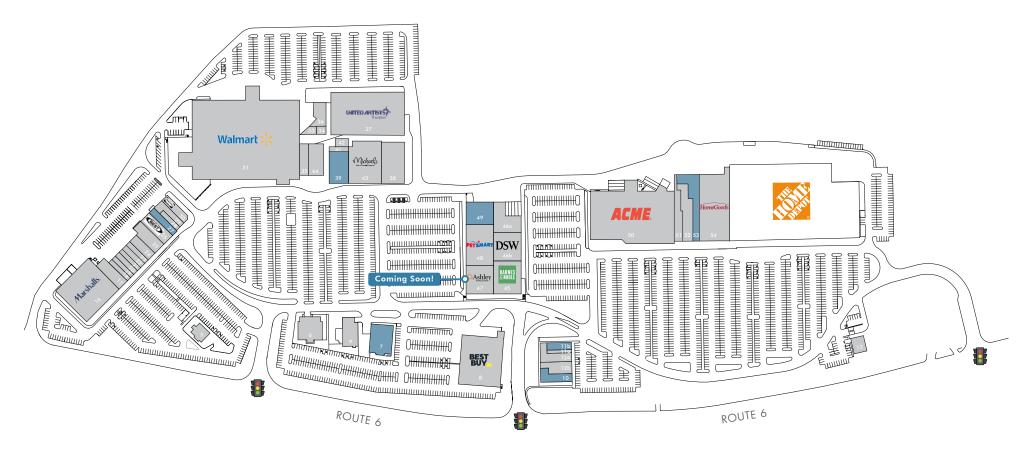

#### **TENANT ROSTER**

| 11b 2,850 SF Available |                                                                  |                                                                                                                         |                                                                                                                                                                                       |                                                                                                                                                                                                                                                             |                                                                                                                                                                                                                                                                                                                                                                                                                |
|------------------------|------------------------------------------------------------------|-------------------------------------------------------------------------------------------------------------------------|---------------------------------------------------------------------------------------------------------------------------------------------------------------------------------------|-------------------------------------------------------------------------------------------------------------------------------------------------------------------------------------------------------------------------------------------------------------|----------------------------------------------------------------------------------------------------------------------------------------------------------------------------------------------------------------------------------------------------------------------------------------------------------------------------------------------------------------------------------------------------------------|
|                        | 19 GameStop                                                      | 26 America's Best                                                                                                       | 34 U-Haul                                                                                                                                                                             | 42 Space Leased                                                                                                                                                                                                                                             | 48 PetSmart                                                                                                                                                                                                                                                                                                                                                                                                    |
| 12a Urgent Care        | 20 J&R Nails                                                     | 27 5,018 SF Available                                                                                                   | 35 Mattress Firm                                                                                                                                                                      | 43 Michaels                                                                                                                                                                                                                                                 | 49 15,700 SF Available                                                                                                                                                                                                                                                                                                                                                                                         |
| 12b Panera Bread       | 21 Five Guys                                                     | 28 Tropical Smoothie<br>Cafe                                                                                            | 36 Community Room                                                                                                                                                                     | 44 Five Below                                                                                                                                                                                                                                               | 50 Acme                                                                                                                                                                                                                                                                                                                                                                                                        |
| 13 M&T Bank            | 22 T-Mobile                                                      | 29 H&R Block                                                                                                            | 37 United Artists                                                                                                                                                                     | 45 Barnes & Noble                                                                                                                                                                                                                                           | 51 Mohegan Wines                                                                                                                                                                                                                                                                                                                                                                                               |
| 16 Marshalls           | 23 Image Cleaners                                                | 30 Haagen Dazs                                                                                                          | 38 Old Navy                                                                                                                                                                           | 46a Daycare                                                                                                                                                                                                                                                 | 52 Allen Carpet                                                                                                                                                                                                                                                                                                                                                                                                |
| 17 Carter's/OshKosh    | 24 Citibank                                                      | 31 Walmart                                                                                                              | 39 9,100 SF Available                                                                                                                                                                 | 46b DSW                                                                                                                                                                                                                                                     | 53 12,933 SF Available                                                                                                                                                                                                                                                                                                                                                                                         |
| 18 Emperor Garden      | 25 U.S. Post Office                                              | 33 Unisex Palace Hair                                                                                                   | 41 Space Leased                                                                                                                                                                       | 47 Ashley Homestore<br>Coming Soon                                                                                                                                                                                                                          | 54 HomeGoods                                                                                                                                                                                                                                                                                                                                                                                                   |
|                        | 12b Panera Bread  13 M&T Bank  16 Marshalls  17 Carter's/OshKosh | 12b Panera Bread 21 Five Guys  13 M&T Bank 22 T-Mobile  16 Marshalls 23 Image Cleaners  17 Carter's/OshKosh 24 Citibank | 12b Panera Bread 21 Five Guys 28 Tropical Smoothie Cafe 13 M&T Bank 22 T-Mobile 29 H&R Block 16 Marshalls 23 Image Cleaners 30 Haagen Dazs 17 Carter's/OshKosh 24 Citibank 31 Walmart | 12b Panera Bread 21 Five Guys 28 Tropical Smoothie Cafe 36 Community Room 13 M&T Bank 22 T-Mobile 29 H&R Block 37 United Artists 16 Marshalls 23 Image Cleaners 30 Haagen Dazs 38 Old Navy 17 Carter's/OshKosh 24 Citibank 31 Walmart 39 9,100 SF Available | 12b Panera Bread 21 Five Guys 28 Tropical Smoothie Cafe 36 Community Room 44 Five Below 13 M&T Bank 22 T-Mobile 29 H&R Block 37 United Artists 45 Barnes & Noble 16 Marshalls 23 Image Cleaners 30 Haagen Dazs 38 Old Navy 46a Daycare 17 Carter's/OshKosh 24 Citibank 31 Walmart 39 9,100 SF Available 46b DSW 18 Emperor Garden 25 LLS Post Office 33 Unisex Palace Hair 41 Space Leased 47 Ashley Homestore |

## CORTLANDT TOWN CENTER | SITE PLAN

CORTLANDT TOWN CENTER | TENANTS

CORTLANDT TOWN CENTER | MARKET AERIAL