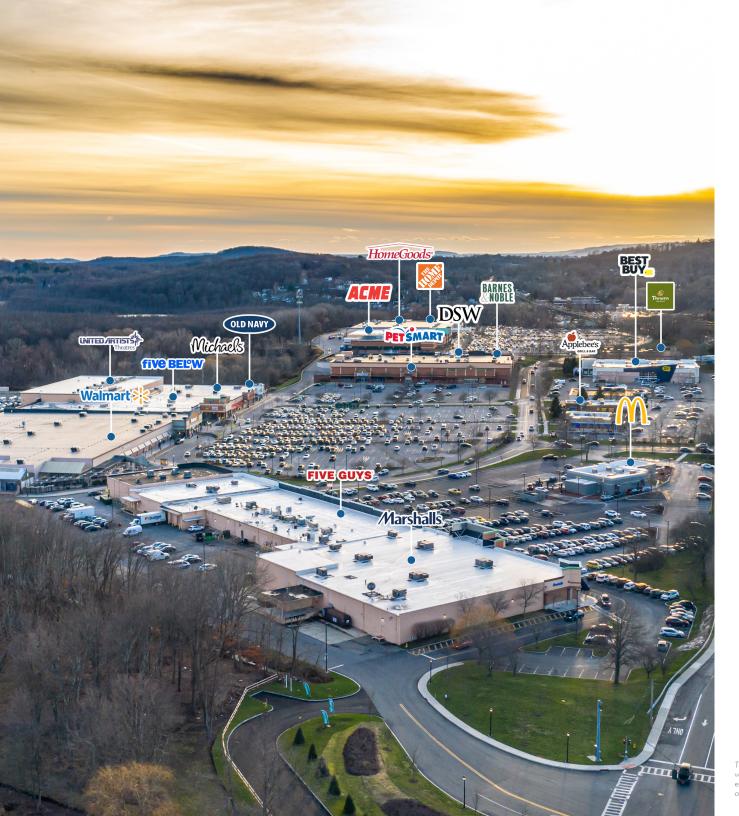

#### **HIGHLIGHTS**

- 2,700' of frontage on Route 6
- +/- 750,000 SF total GLA
- 3,700+ parking spaces
- Multiple opportunities available ranging in 1,700 to 12,933 SF
- Anchored by Walmart, Best Buy, Acme, PetSmart, United Artist Theatres, HomeGoods, Marshalls, DSW, Old Navy, and Michaels

#### **TENANT ROSTER**

| 11b 2,850 SF Available |                                                                  |                                                                                                                         |                                                                                                                                                                                       |                                                                                                                                                                                                                                                             |                                                                                                                                                                                                                                                                                                                                                                                                                |
|------------------------|------------------------------------------------------------------|-------------------------------------------------------------------------------------------------------------------------|---------------------------------------------------------------------------------------------------------------------------------------------------------------------------------------|-------------------------------------------------------------------------------------------------------------------------------------------------------------------------------------------------------------------------------------------------------------|----------------------------------------------------------------------------------------------------------------------------------------------------------------------------------------------------------------------------------------------------------------------------------------------------------------------------------------------------------------------------------------------------------------|
|                        | 19 GameStop                                                      | 26 America's Best                                                                                                       | 34 U-Haul                                                                                                                                                                             | 42 Space Leased                                                                                                                                                                                                                                             | 48 PetSmart                                                                                                                                                                                                                                                                                                                                                                                                    |
| 12a Urgent Care        | 20 J&R Nails                                                     | 27 5,018 SF Available                                                                                                   | 35 Mattress Firm                                                                                                                                                                      | 43 Michaels                                                                                                                                                                                                                                                 | 49 15,700 SF Available                                                                                                                                                                                                                                                                                                                                                                                         |
| 12b Panera Bread       | 21 Five Guys                                                     | 28 Tropical Smoothie<br>Cafe                                                                                            | 36 Community Room                                                                                                                                                                     | 44 Five Below                                                                                                                                                                                                                                               | 50 Acme                                                                                                                                                                                                                                                                                                                                                                                                        |
| 13 M&T Bank            | 22 T-Mobile                                                      | 29 H&R Block                                                                                                            | 37 United Artists                                                                                                                                                                     | 45 Barnes & Noble                                                                                                                                                                                                                                           | 51 Mohegan Wines                                                                                                                                                                                                                                                                                                                                                                                               |
| 16 Marshalls           | 23 Image Cleaners                                                | 30 Haagen Dazs                                                                                                          | 38 Old Navy                                                                                                                                                                           | 46a Daycare                                                                                                                                                                                                                                                 | 52 Allen Carpet                                                                                                                                                                                                                                                                                                                                                                                                |
| 17 Carter's/OshKosh    | 24 Citibank                                                      | 31 Walmart                                                                                                              | 39 9,100 SF Available                                                                                                                                                                 | 46b DSW                                                                                                                                                                                                                                                     | 53 12,933 SF Available                                                                                                                                                                                                                                                                                                                                                                                         |
| 18 Emperor Garden      | 25 U.S. Post Office                                              | 33 Unisex Palace Hair                                                                                                   | 41 Space Leased                                                                                                                                                                       | 47 Ashley Homestore<br>Coming Soon                                                                                                                                                                                                                          | 54 HomeGoods                                                                                                                                                                                                                                                                                                                                                                                                   |
|                        | 12b Panera Bread  13 M&T Bank  16 Marshalls  17 Carter's/OshKosh | 12b Panera Bread 21 Five Guys  13 M&T Bank 22 T-Mobile  16 Marshalls 23 Image Cleaners  17 Carter's/OshKosh 24 Citibank | 12b Panera Bread 21 Five Guys 28 Tropical Smoothie Cafe 13 M&T Bank 22 T-Mobile 29 H&R Block 16 Marshalls 23 Image Cleaners 30 Haagen Dazs 17 Carter's/OshKosh 24 Citibank 31 Walmart | 12b Panera Bread 21 Five Guys 28 Tropical Smoothie Cafe 36 Community Room 13 M&T Bank 22 T-Mobile 29 H&R Block 37 United Artists 16 Marshalls 23 Image Cleaners 30 Haagen Dazs 38 Old Navy 17 Carter's/OshKosh 24 Citibank 31 Walmart 39 9,100 SF Available | 12b Panera Bread 21 Five Guys 28 Tropical Smoothie Cafe 36 Community Room 44 Five Below 13 M&T Bank 22 T-Mobile 29 H&R Block 37 United Artists 45 Barnes & Noble 16 Marshalls 23 Image Cleaners 30 Haagen Dazs 38 Old Navy 46a Daycare 17 Carter's/OshKosh 24 Citibank 31 Walmart 39 9,100 SF Available 46b DSW 18 Emperor Garden 25 LLS Post Office 33 Unisex Palace Hair 41 Space Leased 47 Ashley Homestore |

## CORTLANDT TOWN CENTER | SITE PLAN

CORTLANDT TOWN CENTER | TENANTS

CORTLANDT TOWN CENTER | MARKET AERIAL