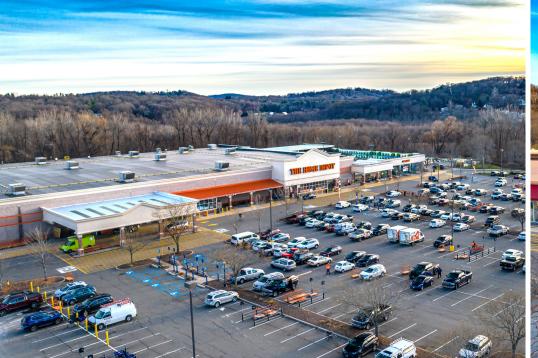

#### **HIGHLIGHTS**

- 2,700' of frontage on Route 6
- +/- 750,000 SF total GLA
- 3,700+ parking spaces
- Multiple opportunities available ranging in 1,700 to 12,933 SF
- Anchored by Walmart, Best Buy, Acme, PetSmart, United Artist Theatres, HomeGoods, Marshalls, DSW, Old Navy, and Michaels

## CORTLANDT TOWN CENTER | SITE PLAN

CORTLANDT TOWN CENTER | TENANTS

CORTLANDT TOWN CENTER | MARKET AERIAL