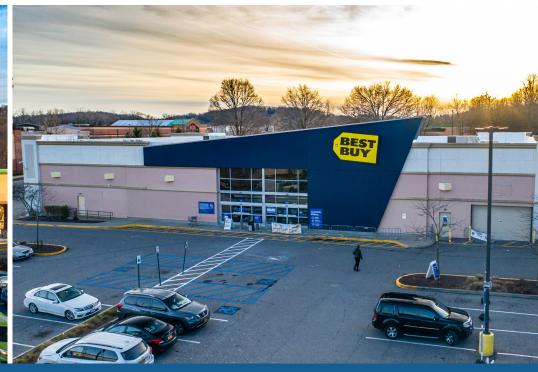

#### **HIGHLIGHTS**

- 2,700' of frontage on Route 6
- +/- 750,000 SF total GLA
- 3,700+ parking spaces
- Multiple opportunities available ranging in 1,700 to 12,933 SF
- Anchored by Walmart, Best Buy, Acme, PetSmart, United Artist Theatres, HomeGoods, Marshalls, DSW, Old Navy, and Michaels

#### **TENANT ROSTER**

| 11b 2,850 SF Available |                                                                  |                                                                                                                         |                                                                                                                                                                                       |                                                                                                                                                                                                                                                             |                                                                                                                                                                                                                                                                                                                                                                                                                |
|------------------------|------------------------------------------------------------------|-------------------------------------------------------------------------------------------------------------------------|---------------------------------------------------------------------------------------------------------------------------------------------------------------------------------------|-------------------------------------------------------------------------------------------------------------------------------------------------------------------------------------------------------------------------------------------------------------|----------------------------------------------------------------------------------------------------------------------------------------------------------------------------------------------------------------------------------------------------------------------------------------------------------------------------------------------------------------------------------------------------------------|
|                        | 19 GameStop                                                      | 26 America's Best                                                                                                       | 34 U-Haul                                                                                                                                                                             | 42 Space Leased                                                                                                                                                                                                                                             | 48 PetSmart                                                                                                                                                                                                                                                                                                                                                                                                    |
| 12a Urgent Care        | 20 J&R Nails                                                     | 27 5,018 SF Available                                                                                                   | 35 Mattress Firm                                                                                                                                                                      | 43 Michaels                                                                                                                                                                                                                                                 | 49 15,700 SF Available                                                                                                                                                                                                                                                                                                                                                                                         |
| 12b Panera Bread       | 21 Five Guys                                                     | 28 Tropical Smoothie<br>Cafe                                                                                            | 36 Community Room                                                                                                                                                                     | 44 Five Below                                                                                                                                                                                                                                               | 50 Acme                                                                                                                                                                                                                                                                                                                                                                                                        |
| 13 M&T Bank            | 22 T-Mobile                                                      | 29 H&R Block                                                                                                            | 37 United Artists                                                                                                                                                                     | 45 Barnes & Noble                                                                                                                                                                                                                                           | 51 Mohegan Wines                                                                                                                                                                                                                                                                                                                                                                                               |
| 16 Marshalls           | 23 Image Cleaners                                                | 30 Haagen Dazs                                                                                                          | 38 Old Navy                                                                                                                                                                           | 46a Daycare                                                                                                                                                                                                                                                 | 52 Allen Carpet                                                                                                                                                                                                                                                                                                                                                                                                |
| 17 Carter's/OshKosh    | 24 Citibank                                                      | 31 Walmart                                                                                                              | 39 9,100 SF Available                                                                                                                                                                 | 46b DSW                                                                                                                                                                                                                                                     | 53 12,933 SF Available                                                                                                                                                                                                                                                                                                                                                                                         |
| 18 Emperor Garden      | 25 U.S. Post Office                                              | 33 Unisex Palace Hair                                                                                                   | 41 Space Leased                                                                                                                                                                       | 47 Ashley Homestore<br>Coming Soon                                                                                                                                                                                                                          | 54 HomeGoods                                                                                                                                                                                                                                                                                                                                                                                                   |
|                        | 12b Panera Bread  13 M&T Bank  16 Marshalls  17 Carter's/OshKosh | 12b Panera Bread 21 Five Guys  13 M&T Bank 22 T-Mobile  16 Marshalls 23 Image Cleaners  17 Carter's/OshKosh 24 Citibank | 12b Panera Bread 21 Five Guys 28 Tropical Smoothie Cafe 13 M&T Bank 22 T-Mobile 29 H&R Block 16 Marshalls 23 Image Cleaners 30 Haagen Dazs 17 Carter's/OshKosh 24 Citibank 31 Walmart | 12b Panera Bread 21 Five Guys 28 Tropical Smoothie Cafe 36 Community Room 13 M&T Bank 22 T-Mobile 29 H&R Block 37 United Artists 16 Marshalls 23 Image Cleaners 30 Haagen Dazs 38 Old Navy 17 Carter's/OshKosh 24 Citibank 31 Walmart 39 9,100 SF Available | 12b Panera Bread 21 Five Guys 28 Tropical Smoothie Cafe 36 Community Room 44 Five Below 13 M&T Bank 22 T-Mobile 29 H&R Block 37 United Artists 45 Barnes & Noble 16 Marshalls 23 Image Cleaners 30 Haagen Dazs 38 Old Navy 46a Daycare 17 Carter's/OshKosh 24 Citibank 31 Walmart 39 9,100 SF Available 46b DSW 18 Emperor Garden 25 LLS Post Office 33 Unisex Palace Hair 41 Space Leased 47 Ashley Homestore |